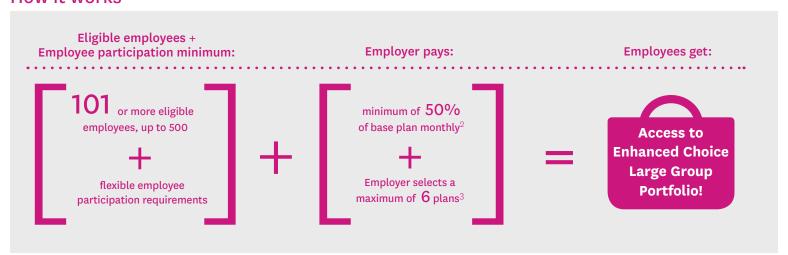

#### Effective date 1/1/23

**Health Net offers** a defined contribution solution to give your new midsize clients the same advantage as large group businesses. Our Enhanced Choice portfolio for California groups 101–500 offers both choice and financial flexibility.

#### How it works