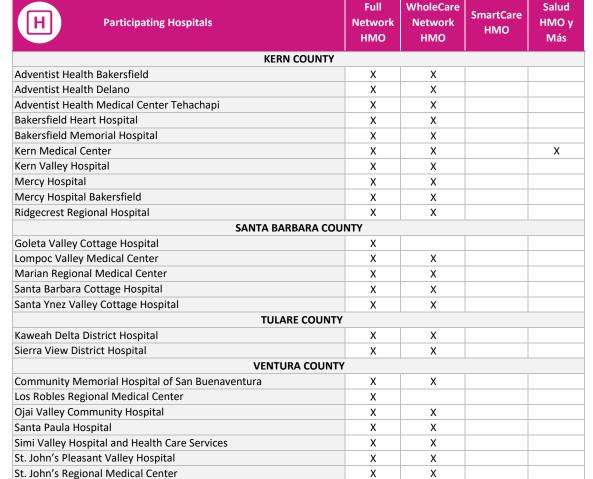

**IMPORTANT!** This listing is only a guide and is subject to change. As a rule, PPGs and PCPs affiliate with specific hospitals. Please confirm that the PPG and or PCP is affiliated with the hospital listed before choosing a PCP.