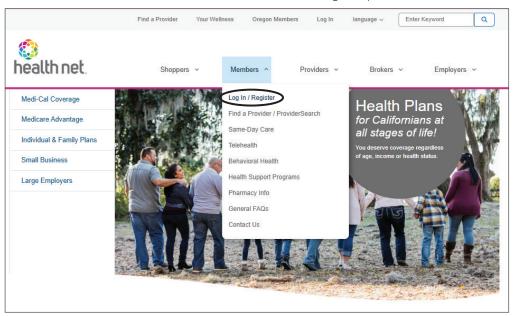

## Get started in three simple steps

1

Visit www.healthnet.com and select the Member Log In option.

To access your ID card online, log in to your account and select *ID Card*. Follow the instructions to print a temporary card or order a new one.

Note: You can register using either desktop or mobile devices. For mobile, select the "plus" sign next to Members and go to the Log In option. Then, under Plan through Employer (including Medicare), choose Employer Plans Member Registration. health net Learn where to get the care you need and For Members know your options for same-day care. Learn more Medi-Cal Shoppers 0 Medi-Cal Members: Keep your contact information (phone, address or e-mail) current to get important information about • your Medi-Cal health coverage. Contact your Medi-Cal county eligibility worker today. Log In / Register Medi-Cal Log In <a>C</a> Find a Provider / ProviderSearch Medi-Cal Member Registration 2 Same-Day Care Telehealth Medi-Cal Dental Member Registration Behavioral Health Plan through Employer (including Medicare) Health Support Programs Employer Plans Log In 🖸 Pharmacy Info mployer Plans Member Registration General FAQs Contact Us