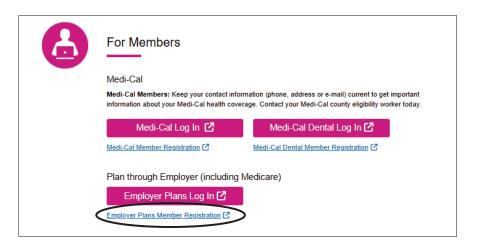

(continued)

2

Select the plan you have by going to the *Employer Plans Member Registration* link under *Plan through Employer (including Medicare)*.

Follow the easy steps to complete your registration.

That's all there is to it! Once you've signed up, you'll see a login screen. Plus, you'll receive an email that confirms you are registered.

Note: You can register using either desktop or mobile devices. For mobile, select the "plus" sign next to Members and go to the Log In option. Then, under Plan through Employer (including Medicare), choose Employer Plans Member Registration. health net Learn where to get the care you need and For Members know your options for same-day care. Learn more Medi-Cal Shoppers 0 Medi-Cal Members: Keep your contact information (phone, address or e-mail) current to get important information about • your Medi-Cal health coverage. Contact your Medi-Cal county eligibility worker today. Log In / Register Medi-Cal Log In <a>C</a> Find a Provider / ProviderSearch Medi-Cal Member Registration 2 Same-Day Care Telehealth Medi-Cal Dental Member Registration Behavioral Health Plan through Employer (including Medicare) Health Support Programs Employer Plans Log In 🖸 Pharmacy Info mployer Plans Member Registration General FAQs Contact Us